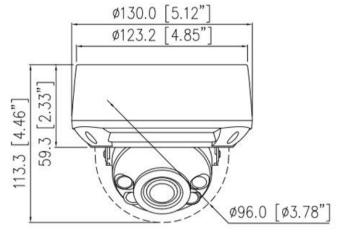

|  |  |
| Casing                 | Metal                                                                                                                                                                                             |  |  |
| Dimensions             | φ 130 × 113 mm (φ5.12" × 4.45")                                                                                                                                                                   |  |  |
| Net Weight             | 0.75 kg (1.65 lb)                                                                                                                                                                                 |  |  |

## **Dimensions (mm)**





## Accessories

**Optional:** 



SN-CBK657 Junction Box



SN-CBK502 Wall Mount



SN-CBK201 Pendant Cap



SN-CBK101 Pole Mount



SN-CBK402 Pendant Mount



SN-CBK102 Corner Mount



SN-CBK501 Wall Mount