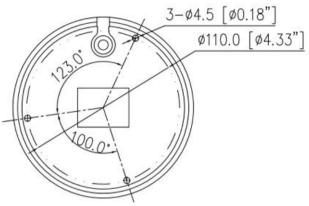

|  |  |
| Casing                 | Metal                                                                                                                                                                                             |  |  |
| Dimensions             | φ 130 × 113 mm (φ5.12" × 4.45")                                                                                                                                                                   |  |  |
| Net Weight             | 0.75 kg (1.65 lb)                                                                                                                                                                                 |  |  |

## **Dimensions (mm)**





## Accessories

**Optional:** 



SN-CBK657 Junction Box



SN-CBK502 Wall Mount



SN-CBK201 Pendant Cap



SN-CBK101 Pole Mount



SN-CBK402 Pendant Mount



SN-CBK102 Corner Mount



SN-CBK501 Wall Mount