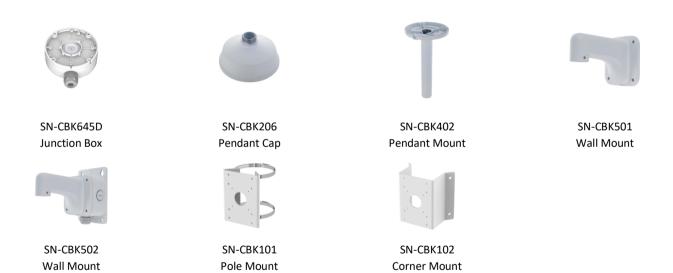

|  |  |
| Casing                 | Metal + Plastic                                                                                                                                                                                |  |  |
| Dimensions             | φ 140×119.2 mm (5.51×4.69 inch)                                                                                                                                                                |  |  |
| Net Weight             | 0.88 kg (1.94 lb)                                                                                                                                                                              |  |  |

## **Dimensions (mm)**



### **Accessories**

### Optional: