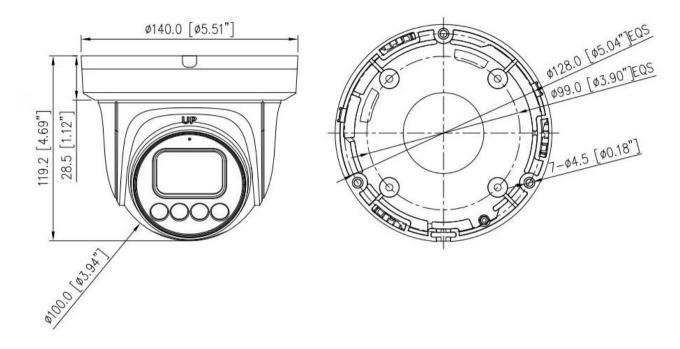

|  |  |
| Casing                 | Metal + Plastic                                                                                                                                                                                |  |  |
| Dimensions             | φ 140×119.2 mm (5.51×4.69 inch)                                                                                                                                                                |  |  |
| Net Weight             | 0.88 kg (1.94 lb)                                                                                                                                                                              |  |  |

## **Dimensions (mm)**



### **Accessories**

### Optional: