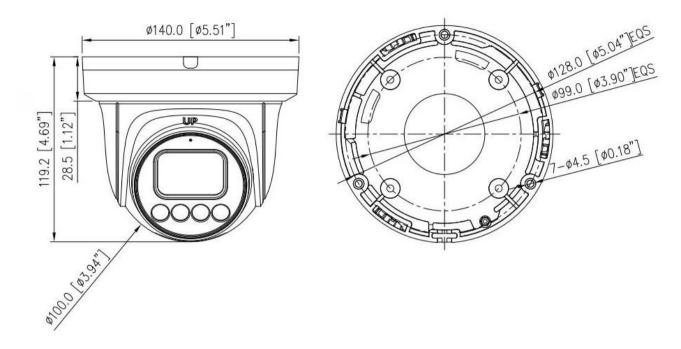

|  |  |
| Certifications         | CE/FCC                                                                                                                                             |  |  |
| Casing                 | Metal + Plastic                                                                                                                                    |  |  |
| Dimensions             | φ140 × 119.2 mm (5.51 × 4.69 inch)                                                                                                                 |  |  |
| Net Weight             | 0.9 Kg (1.98 lb)                                                                                                                                   |  |  |

## **Dimensions (mm)**



### **Accessories**

### Optional: