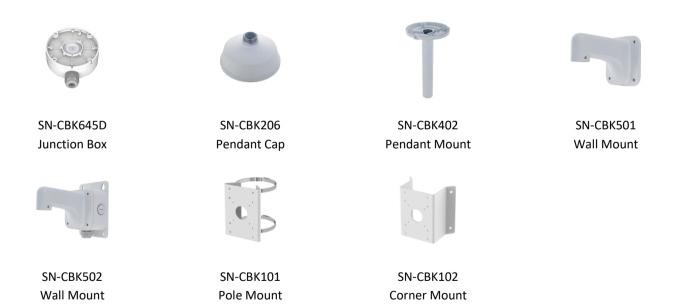

|  |  |
| Certifications         | CE/FCC                                                                                                                                             |  |  |
| Casing                 | Metal + Plastic                                                                                                                                    |  |  |
| Dimensions             | φ140 × 119.2 mm (5.51 × 4.69 inch)                                                                                                                 |  |  |
| Net Weight             | 0.9 Kg (1.98 lb)                                                                                                                                   |  |  |

## **Dimensions (mm)**



### **Accessories**

### Optional: