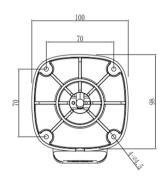

|  |
| Casing                    | Metal                                                                                                                                                                        |  |
| Dimensions                | 303 × 100 × 107 mm (11.9 × 3.94 × 4.21 inch)                                                                                                                                 |  |
| Net Weight                | 1.25 kg (2.76 lb)                                                                                                                                                            |  |

## Dimensions (mm)





#### **Accessories**

#### Optional:







SN-CBK627D Pole Mount