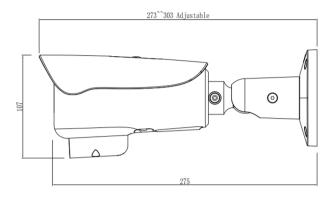

## Dimensions (mm)

| Smart Function            |                                                                                                                                                                              |  |
|---------------------------|------------------------------------------------------------------------------------------------------------------------------------------------------------------------------|--|
| Multi-Object<br>Detection | Support face, human, vehicle detection and capture                                                                                                                           |  |
| Intelligent Analysis      | Intrusion, Single line crossing, Double line crossing,<br>Loitering, Wrong way, People counting<br>Support alarm triggering by specified target types<br>(human and vehicle) |  |
| Audio                     |                                                                                                                                                                              |  |
| Compression               | G.711, RAW_PCM                                                                                                                                                               |  |
| Bit Rate                  | 8kbps, 16kps, 64kbps                                                                                                                                                         |  |
| Network                   |                                                                                                                                                                              |  |
| Protocols                 | IPv4/IPv6, 802.1x, HTTP, HTTPS, TCP/IP, UDP/IP,<br>RTSP, DHCP, NTP, RTCP/RTP, PPPoE, SMTP, DNS,<br>UPnP, FTP, ARP, SNMP, TLS/SSL                                             |  |
| Interoperability          | ONVIF, SDK, CGI                                                                                                                                                              |  |
| Streaming Method          | Unicast                                                                                                                                                                      |  |
| Max. User Access          | 10 Users                                                                                                                                                                     |  |
| Web Viewer                | <ie11, chrome,="" edge<="" firefox,="" microsoft="" td=""></ie11,>                                                                                                           |  |
| Language                  | English, Chinese, Polish, Italian, Portuguese, Spanish, Russian, French, Czech, Hungarian. Default: English                                                                  |  |
| Interface                 |                                                                                                                                                                              |  |
| Network Interface         | 1 Ethernet (10/100 Base-T) RJ-45 Connector                                                                                                                                   |  |
| Audio Interface           | 1ch Input, 1ch Output                                                                                                                                                        |  |
| Built-in Microphone       | Yes                                                                                                                                                                          |  |
| Built-in Speaker          | Yes                                                                                                                                                                          |  |
| Alarm Interface           | 1ch Input, 1ch Output                                                                                                                                                        |  |
| Reset Button              | Support                                                                                                                                                                      |  |
| SD Card Slot              | Built-in, up to 256GB                                                                                                                                                        |  |
| Electrical                |                                                                                                                                                                              |  |
| Power Supply              | DC12V(-15%~+25%)/POE (IEEE 802.3af)                                                                                                                                          |  |
| Power Consumption         | Max 12.5 W                                                                                                                                                                   |  |
| Operating<br>Temperature  | -40°C ~ 55°C (-40°F ~ 131°F )                                                                                                                                                |  |
| Operating Humidity        | Less than 90% RH                                                                                                                                                             |  |
| Ingress Protection        | IP66                                                                                                                                                                         |  |
| Certifications            | CE / FCC                                                                                                                                                                     |  |
| Casing                    | Metal                                                                                                                                                                        |  |
| Dimensions                | 303 × 100 × 107 mm (11.9 × 3.94 × 4.21 inch)                                                                                                                                 |  |
| Net Weight                | 1.25 kg (2.76 lb)                                                                                                                                                            |  |