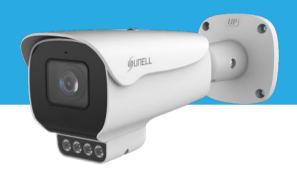

# SN-IPR8080DQAS-B

8MP Smart Dual Illumination Bullet Network Camera

### **Key Features**

- 1/2.8" progressive scan CMOS
- Max. 8MP(3840×2160) @25/30fps resolution
- 4mm fixed lens, 2.8mm optional
- WDR, 3D DNR, ROI, HLC, BLC, Defog
- Support face, human, vehicle detection and capture
- Intelligent detection: intrusion, single line crossing, double line crossing, loitering, wrong way, people counting
- Built-in IR LED and warm lights, IR illumination distance up to 50m and warm light distance up to 40m
- 1/1 audio in/out, 1/1 alarm in/out
- Built-in microphone and speaker
- Built-in SD card slot, IP66, PoE